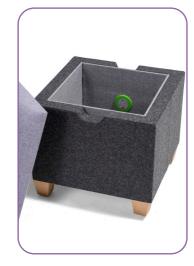

### Lily storage

Lily can be upgraded to Lily storage to include a hidden storage section within the stool. Supplied with a removable cushion lid and on wooden legs as standard.

Available in a variety of fabrics, as single or dual colour due to the removabl top.

#### Storage

Height: 462mm Width: 500mm Depth: 500mm

Upgrade to Lily storage to include dedicated internal storage.

Dedicated hand slots to easily remove the cushion.

Add a Pip unit to enable a charge point.