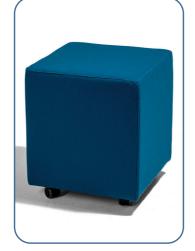

## Lily Square

Lily square is offered in two standard sizes and available with 3 feet options; glides, legs or castors.

Available in a variety of fabrics, as single or dual colour due to the stitched top.

Glides

Height: 462mm Width: 400mm/500mm Depth: 400mm/500mm

Available as single or dual fabric finish

Legs

Height: 462mm Width: 400mm/500mm Depth: 400mm/500mm

Available as single or dual fabric finish

Castors

Height: 462mm Width: 400mm/500mm Depth: 400mm/500mm

Available as single or dual fabric finish

Glides

Height: 462mm Width: 500mm Depth: 433mm

Available as single or dual fabric finish

Legs

Height: 462mm Width: 500mm Depth: 433mm