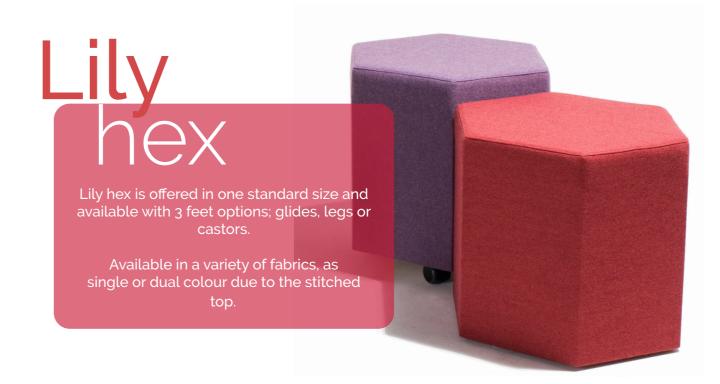

## Lily round

Lily round is offered in two standard sizes and available with 3 feet options; glides, legs or castors.

Available in a variety of fabrics, as single or dual colour due to the stitched top.

Glides

Height: 462mm Diameter: 400mm/500mm

Available as single or dual fabric finish

Legs

Height: 462mm Diameter: 400mm/500mm

Available as single or dual fabric finish

Castors

Height: 462mm Diameter: 400mm/500mm

Available as single or dual fabric finish

 $L\,I\,L\,Y\,\,can\,be\,hand\,crafted\,to\,your\,specific\,needs, call\,us\,with\,your\,requirements\,-\,01264\,341400$ 