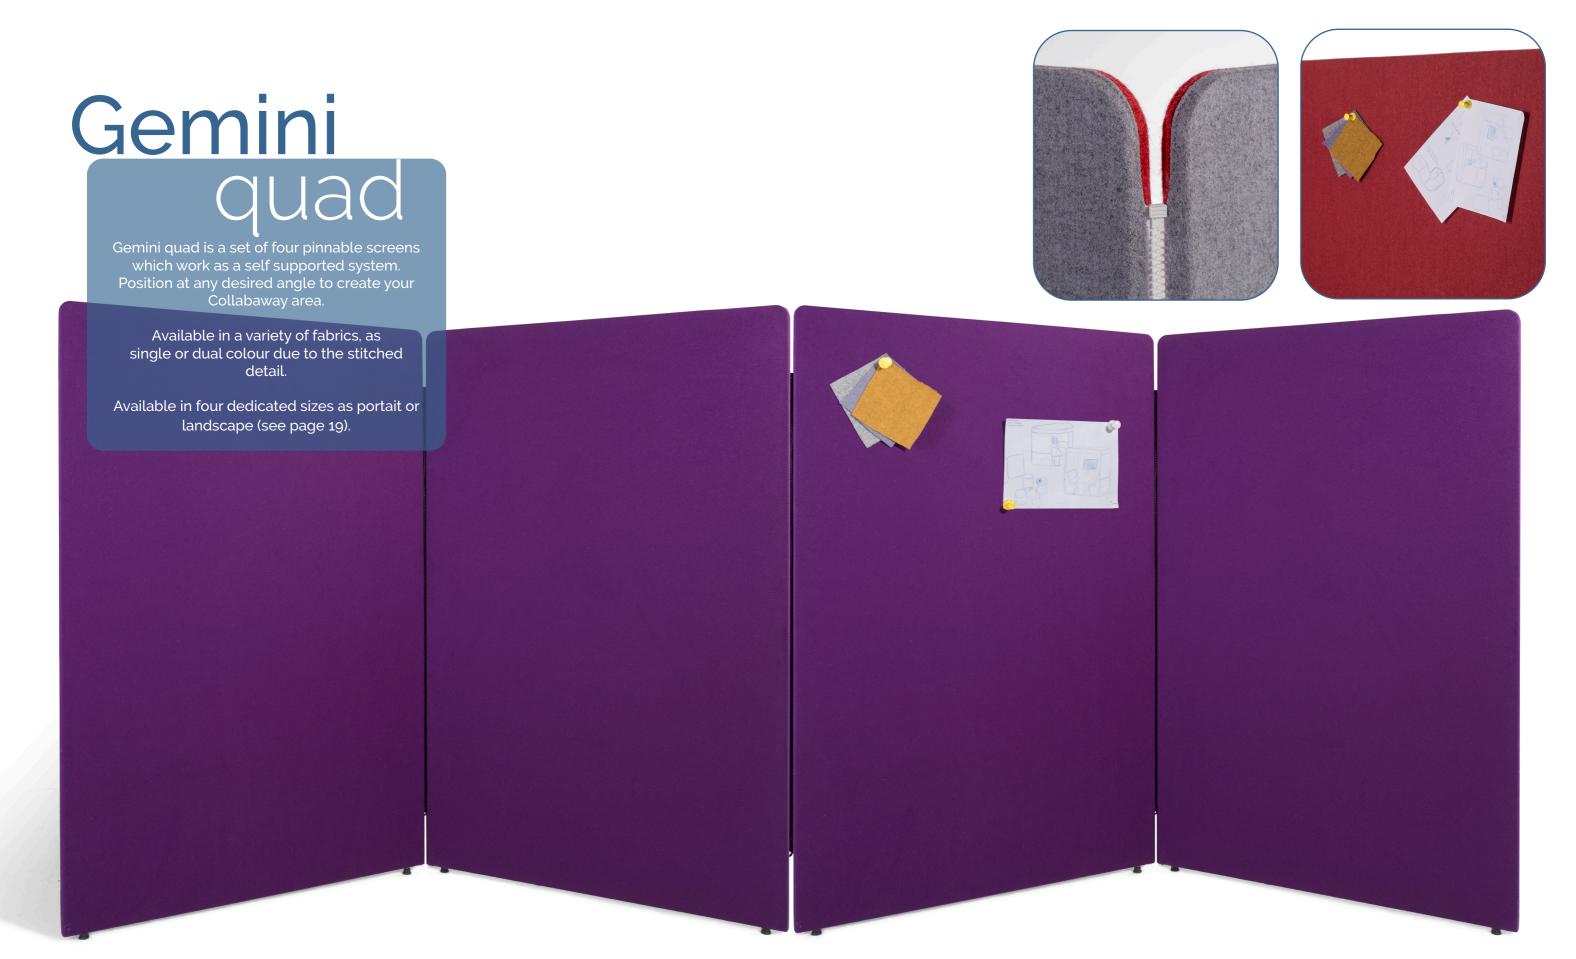

Available as single or dual fabric finish.

LILY can be hand crafted to your specific needs, call us with your requirements - 01264 341400  $\,$ 

Gemini

Gemini duo is a set of two pinnable screens which work as a self supported system. Position at any desired angle to create your Collabaway area.

Available in a variety of fabrics, as single or dual colour due to the stitched cover

Available in four dedicated sizes as portait or landscape.

Available as single or dual fabric finish

Available as single or dual fabric finish

Width: 1200mm

G E M I N I can be hand crafted to your specific needs, call us with your requirements - 01264 341400