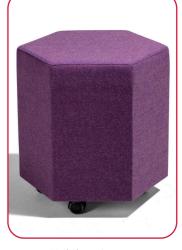

## Lily round

Lily round is offered in two standard sizes and available with 3 feet options; glides, legs or castors.

Available in a variety of fabrics, as single or dual colour due to the stitched top.

Glides

Height: 462mm Diameter: 400mm/500mm

Available as single or dual fabric finish

Legs

Height: 462mm Diameter: 400mm/500mm

Available as single or dual fabric finish

Castors

Height: 462mm Diameter: 400mm/500mm