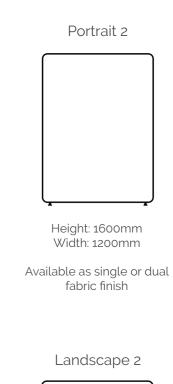

Available in a variety of fabrics, as single or dual colour due to the stitched cover

Available in four dedicated sizes as portait or landscape.

Available as single or dual fabric finish

Available as single or dual fabric finish

Width: 1200mm

G E M I N I can be hand crafted to your specific needs, call us with your requirements - 01264 341400