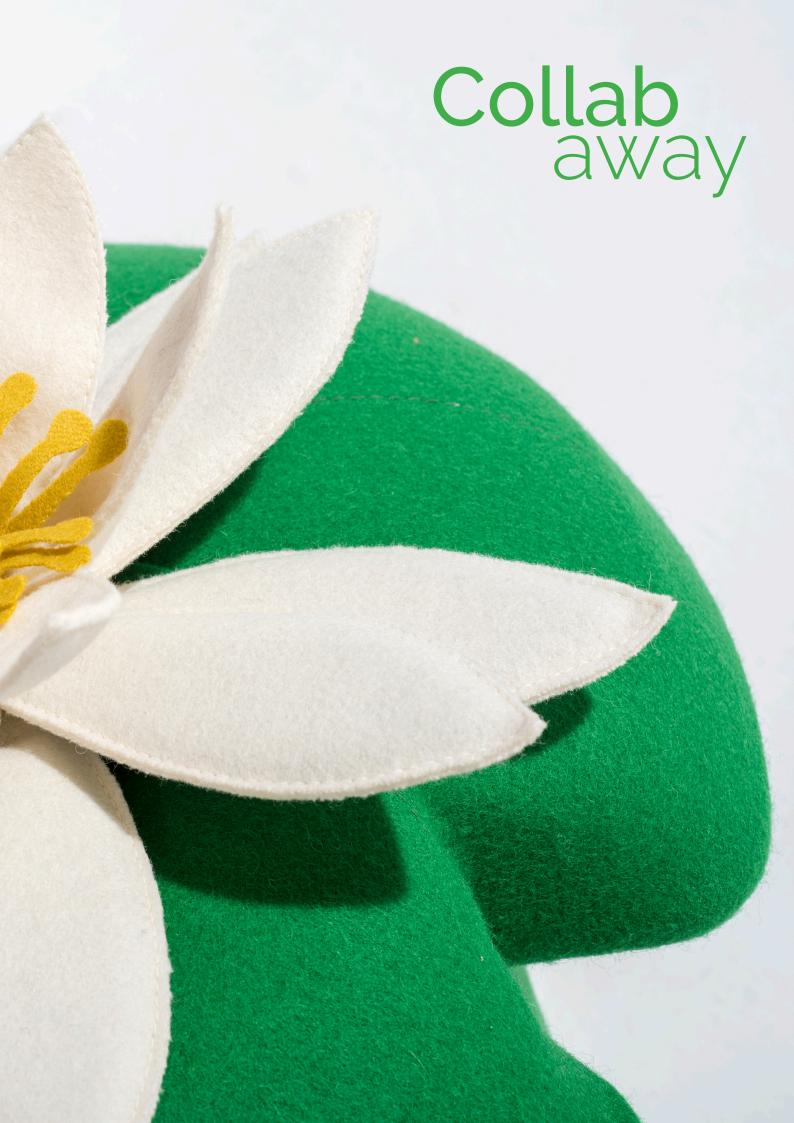

# Lily original

Lily Original is offered in two standard sizes and available with or without the fabric flower.

Available in a variety of fabrics, as single or dual colour due to the stitched top.

Lily 1



Height: 462mm Diameter: 450mm

Available as single or dual fabric finish

Stitch pattern detail available in grey or yellow

Lily 2



Height: 462mm Diameter: 510mm

Available as single or dual fabric finish

Stitch pattern detail available in grey or yellow

Lily flower



Both models available with flower





## Lily round

Lily round is offered in two standard sizes and available with 3 feet options; glides, legs or castors.

Available in a variety of fabrics, as single or dual colour due to the stitched top.

Glides



Height: 462mm Diameter: 400mm/500mm

Available as sing