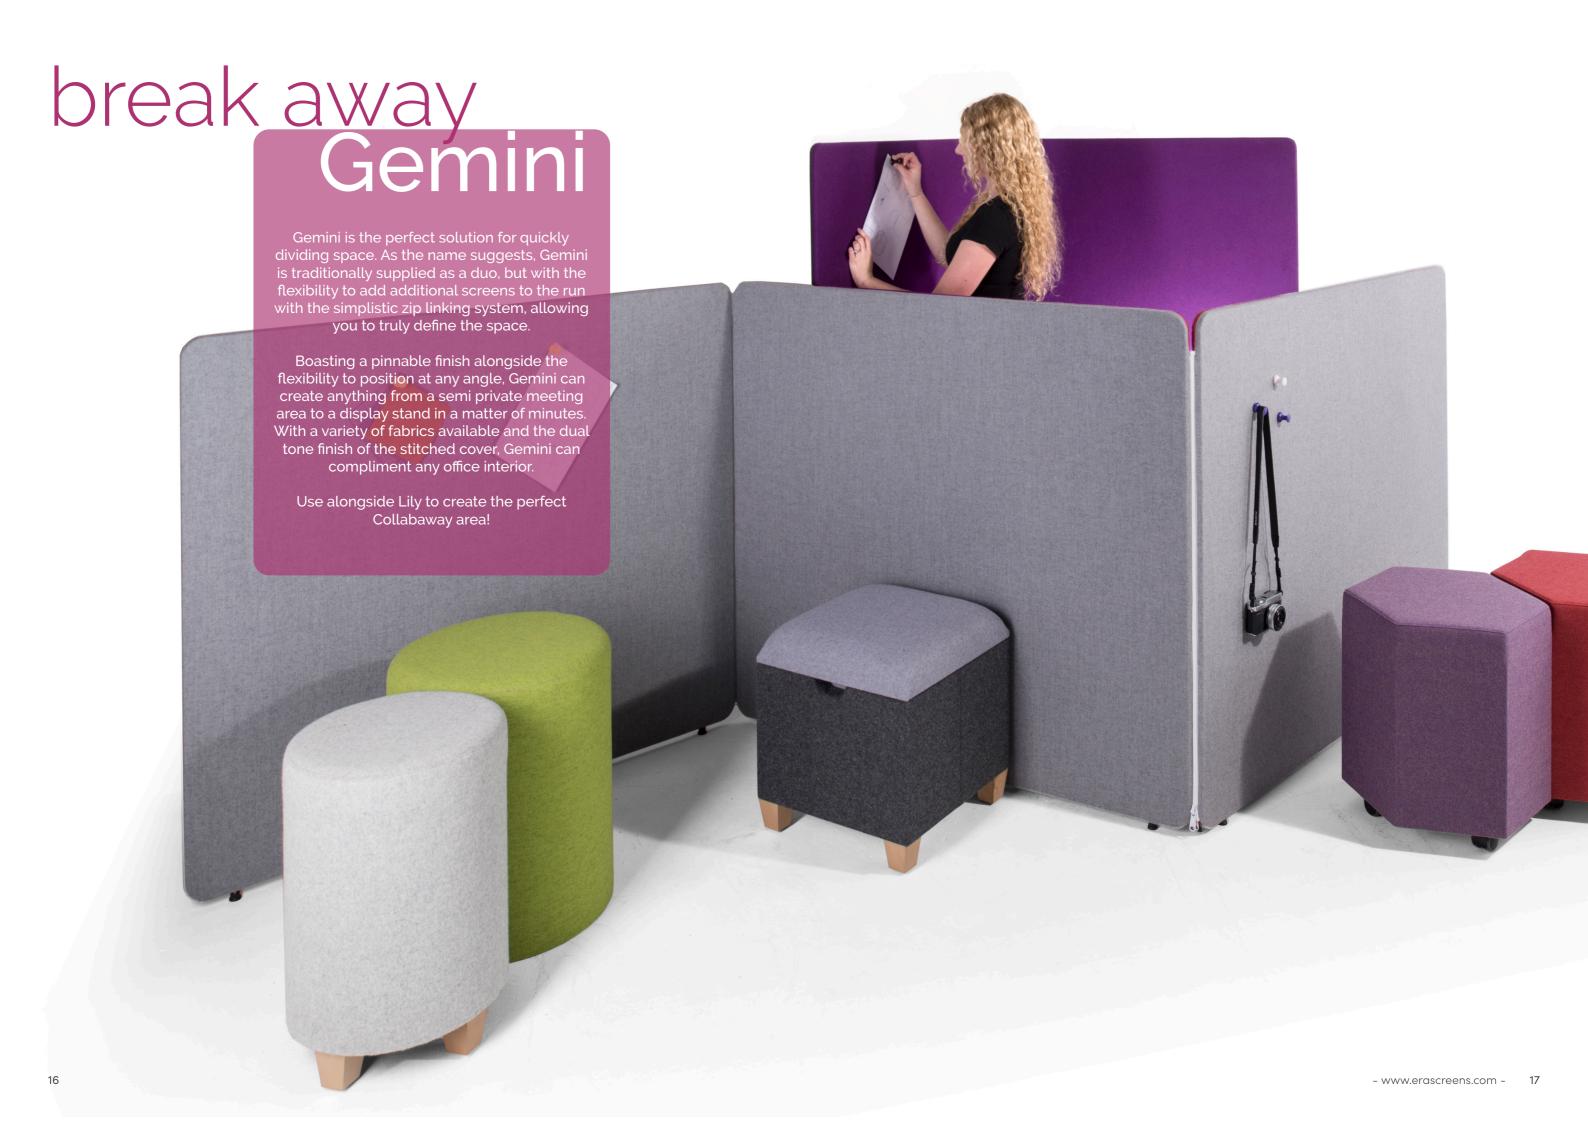

Available as single or dual fabric finish.

LILY can be hand crafted to your specific needs, call us with your requirements - 01264 341400  $\,$ 

Gemini

Gemini duo is a set of two pinnable screens which work as a self supported system. Position at any desired angle to create your Collabaway area.

Available in a variety of fabrics, as single or dual colour due to the stitched cover

Available in four dedicated sizes as portait or landscape.

Available as single or dual fabric finish

Available as single or dual fabric finish

Width: 1200mm

G E M I N I can be hand crafted to your specific needs, call us with your requirements - 01264 341400