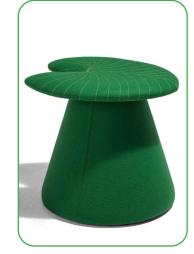

# Lily original

Lily Original is offered in two standard sizes and available with or without the fabric flower.

Available in a variety of fabrics, as single or dual colour due to the stitched top.

Lily 1

Height: 462mm Diameter: 450mm

Available as single or dual fabric finish

Stitch pattern detail available in grey or yellow

Lily 2

Height: 462mm Diameter: 510mm

Available as single or dual fabric finish

Stitch pattern detail available in grey or yellow