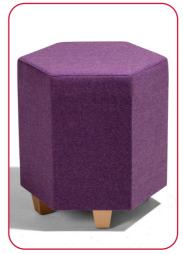

## Lily round

Lily round is offered in two standard sizes and available with 3 feet options; glides, legs or castors.

Available in a variety of fabrics, as single or dual colour due to the stitched top.

Glides

Height: 462mm Diameter: 400mm/500mm

Available as single or dual fabric finish

Legs

Height: 462mm Diameter: 400mm/500mm

Available as single or dual fabric finish

Castors

Height: 462mm Diameter: 400mm/500mm