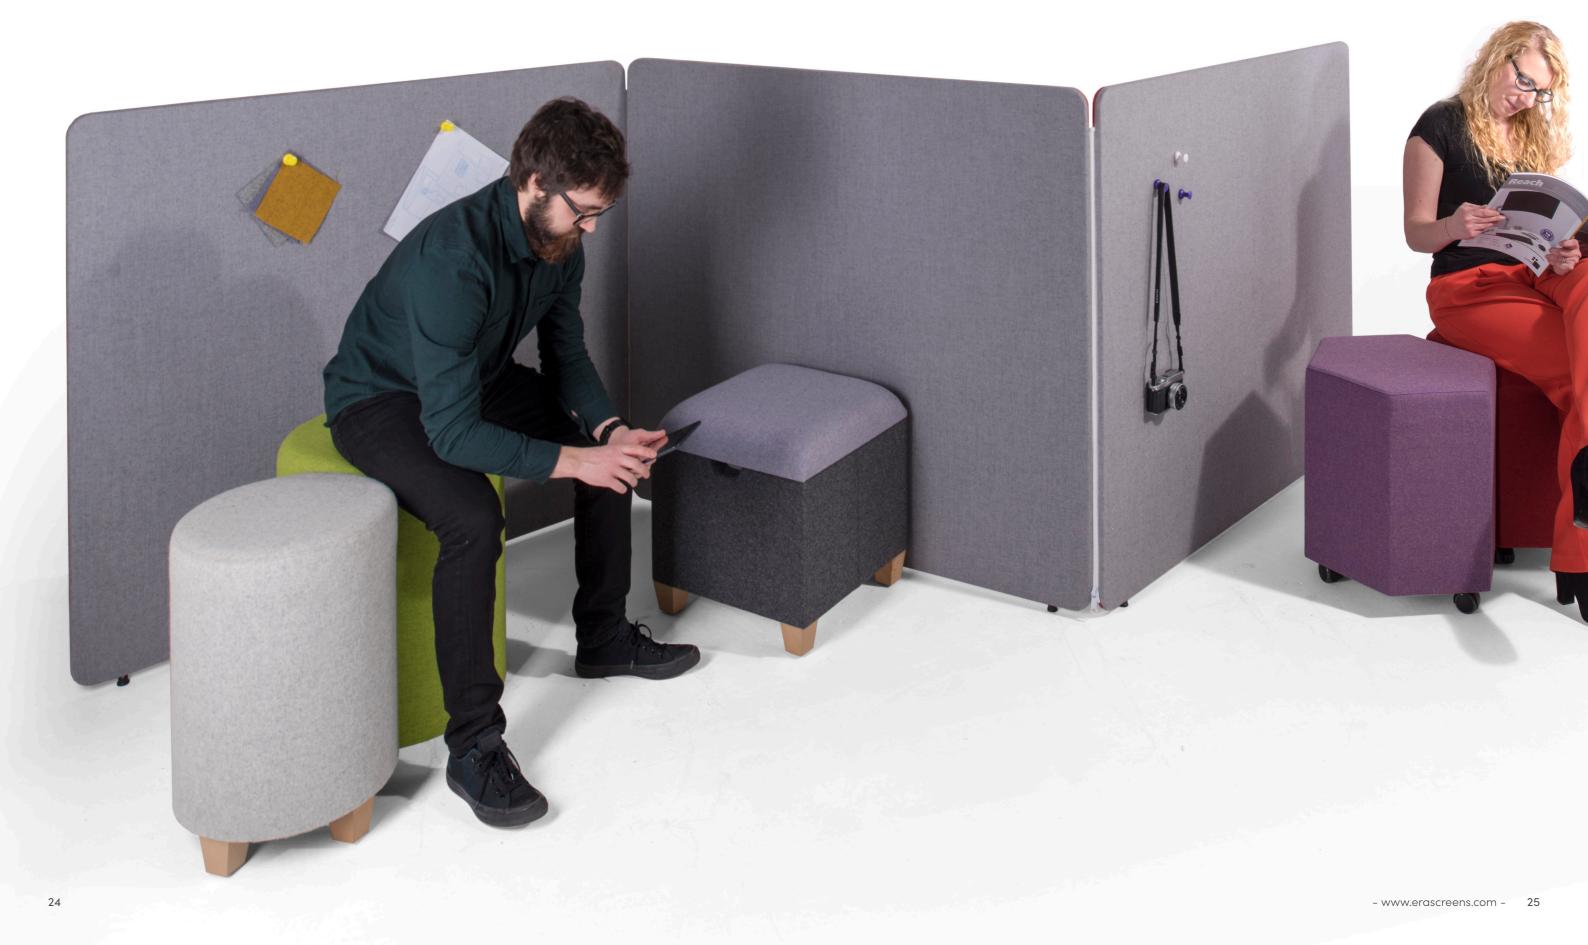

#### Gemini trio

Gemini trio is a set of three pinnable screens which work as a self supported system.

Position at any desired angle to create your Collabaway area.

Additional Gemini screens can be zipped in to make longer runs.

### Lily storage

Lily can be upgraded to Lily storage to include a hidden storage section within the stool. Supplied with a removable cushion lid and on wooden legs as standard.

Available in a variety of fabrics, as single or dual colour due to the removabl top.

#### Storage

Height: 462mm Width: 500mm Depth: 500mm

Upgrade to Lily storage to include dedicated internal storage.

Dedicated hand slots to easily remove the cushion.

Add a Pip unit to enable a charge point.