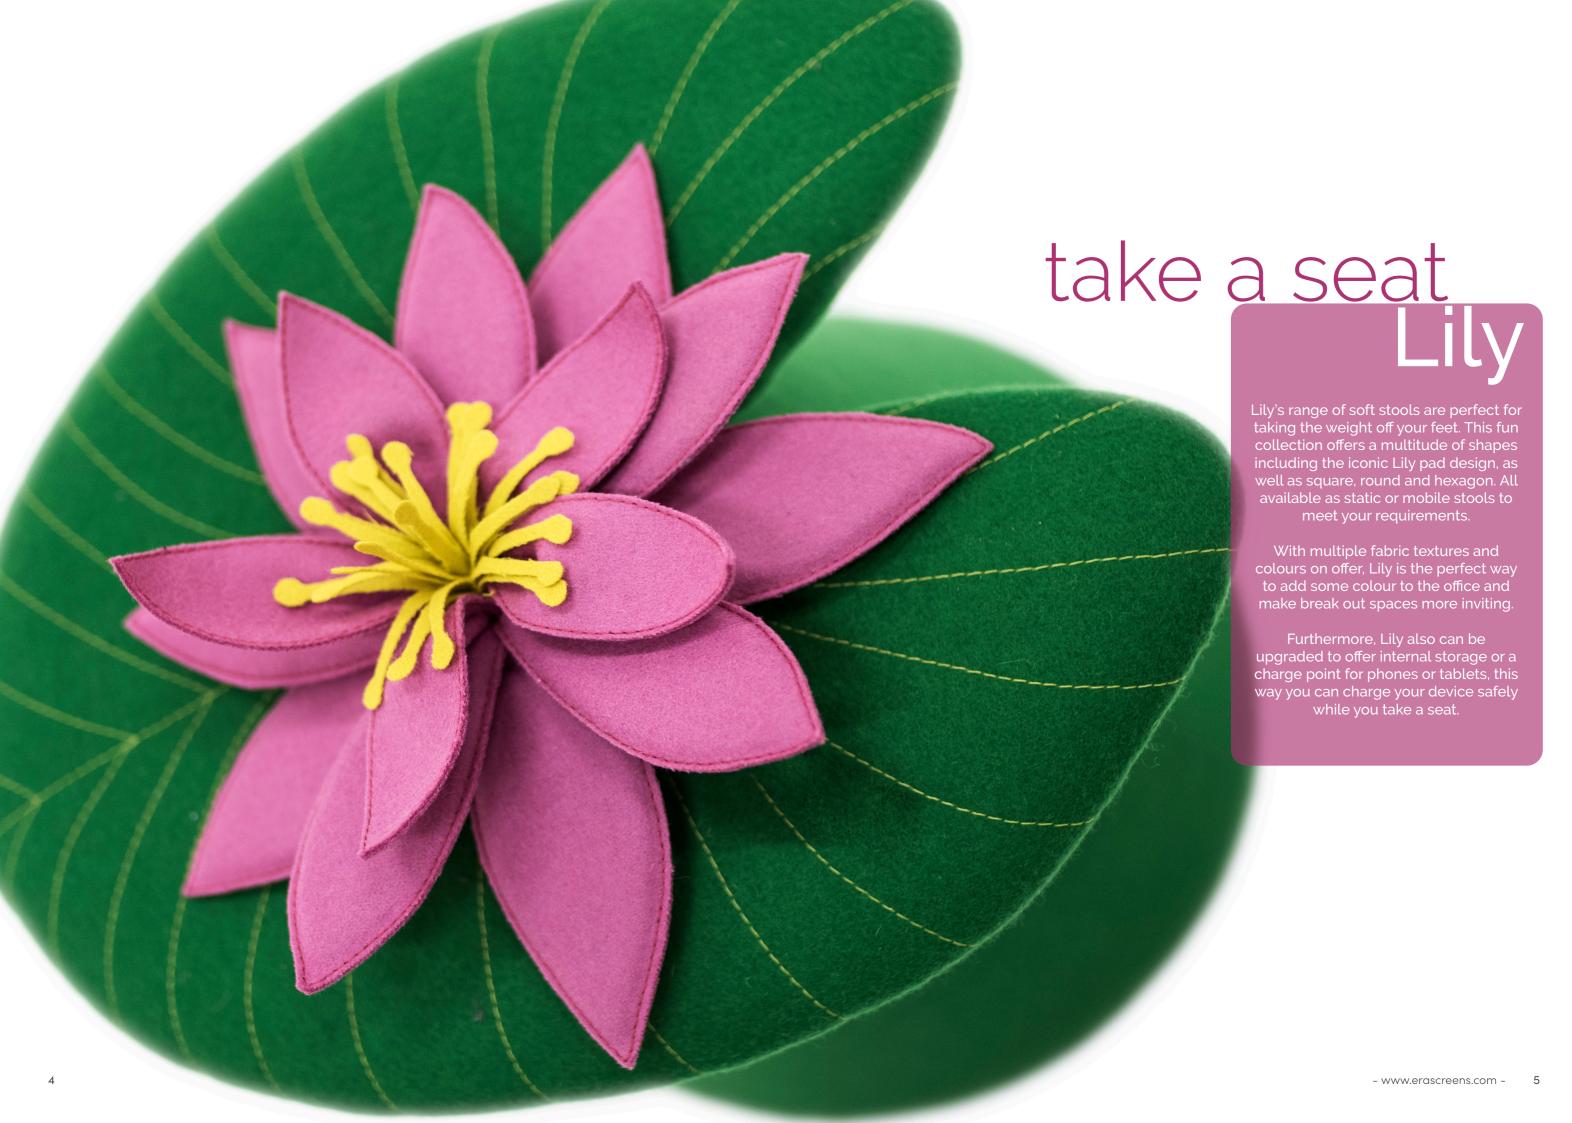

# Lily original

Lily Original is offered in two standard sizes and available with or without the fabric flower.

Available in a variety of fabrics, as single or dual colour due to the stitched top.

Lily 1

Lily flower

Both models available with flower