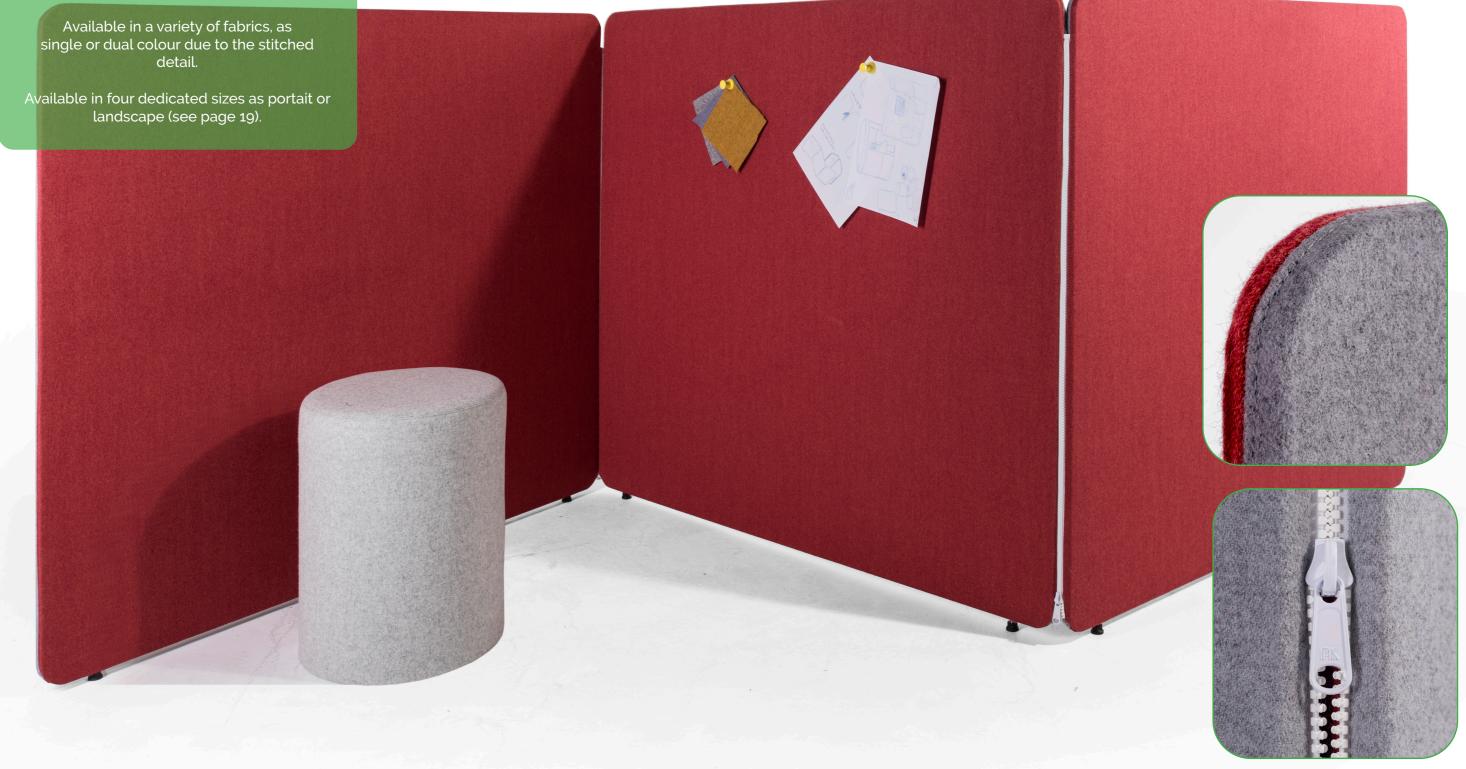

#### Gemini trio

Gemini trio is a set of three pinnable screens which work as a self supported system.

Position at any desired angle to create your Collabaway area.

Additional Gemini screens can be zipped in to make longer runs.

Available in a variety of fabrics, as single or dual colour due to the stitched cover

Available in four dedicated sizes as portait or landscape.

Available as single or dual fabric finish

Available as single or dual fabric finish