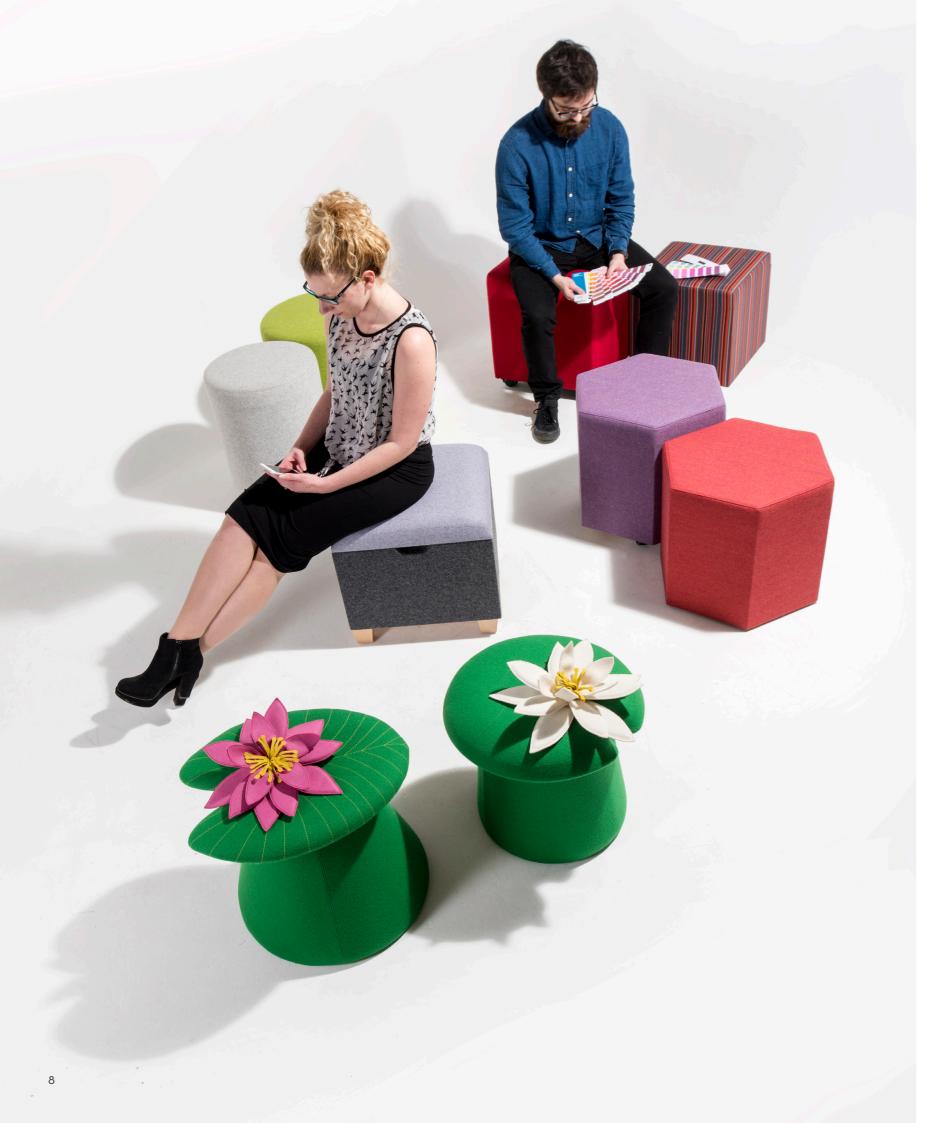

# Lily original

Lily Original is offered in two standard sizes and available with or without the fabric flower.

Available in a variety of fabrics, as single or dual colour due to the stitched top.

Lily 1

Lily flower

Both models available with flower

## Lily round

Lily round is offered in two standard sizes and available with 3 feet options; glides, legs or castors.

Available in a variety of fabrics, as single or dual colour due to the stitched top.

## Lily Square

Lily square is offered in two standard sizes and available with 3 feet options; glides, legs or castors.

Available in a variety of fabrics, as single or dual colour due to the stitched top.