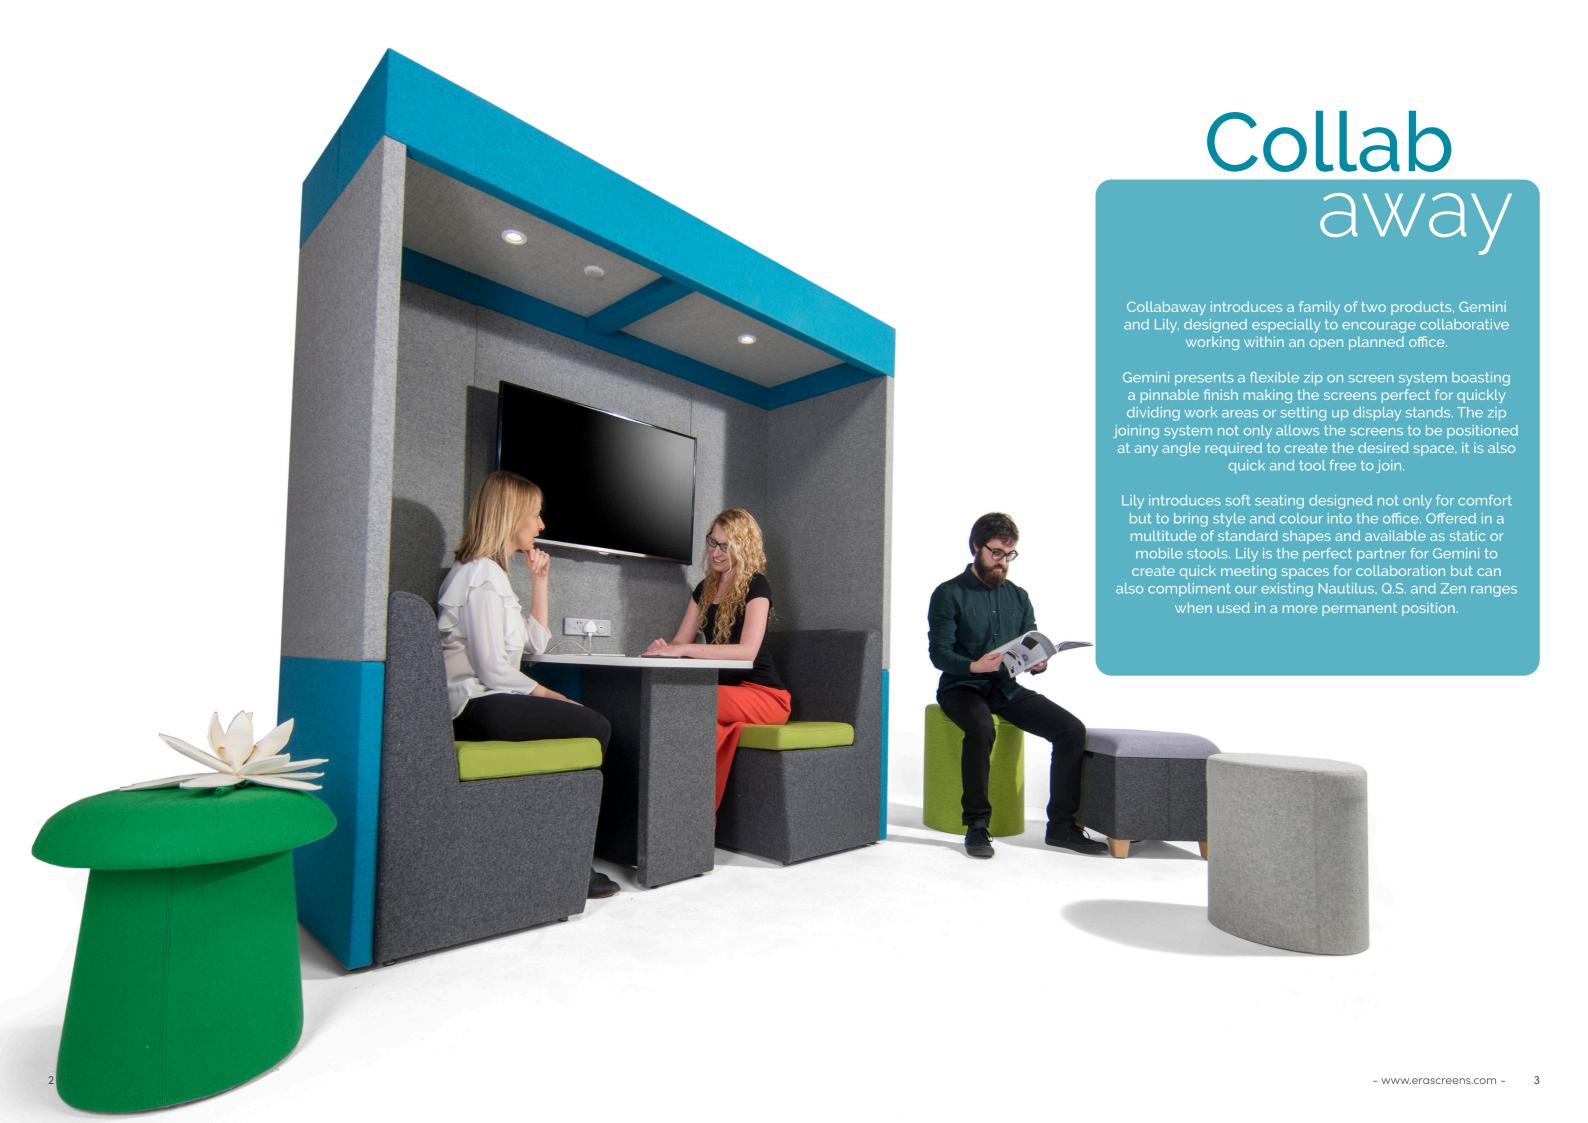

Available as single or dual fabric finish.

LILY can be hand crafted to your specific needs, call us with your requirements - 01264 341400  $\,$ 

Gemini

Gemini duo is a set of two pinnable screens which work as a self supported system. Position at any desired angle to create your Collabaway area.

#### Gemini trio

Gemini trio is a set of three pinnable screens which work as a self supported system.

Position at any desired angle to create your Collabaway area.

Additional Gemini screens can be zipped in to make longer runs.