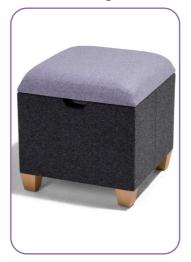

### Lily storage

Lily can be upgraded to Lily storage to include a hidden storage section within the stool. Supplied with a removable cushion lid and on wooden legs as standard.

Available in a variety of fabrics, as single or dual colour due to the removabl top.

#### Storage

Height: 462mm Width: 500mm Depth: 500mm

Upgrade to Lily storage to include dedicated internal storage.

Dedicated hand slots to easily remove the cushion.

Add a Pip unit to enable a charge point.