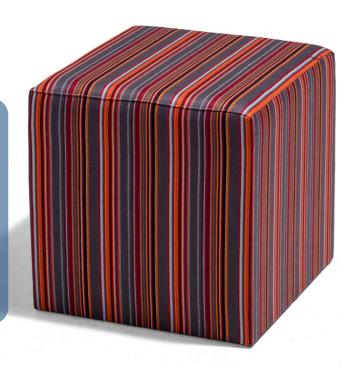

## Lily Square

Lily square is offered in two standard sizes and available with 3 feet options; glides, legs or castors.

Available in a variety of fabrics, as single or dual colour due to the stitched top.

Glides

Height: 462mm Width: 400mm/500mm Depth: 400mm/500mm

Available as single or dual fabric finish

Legs

Height: 462mm Width: 400mm/500mm Depth: 400mm/500mm

Available as single or dual fabric finish

Castors

Height: 462mm Width: 400mm/500mm Depth: 400mm/500mm

Available as single or dual fabric finish

Glides

Height: 462mm Width: 500mm Depth: 433mm

Available as single or dual fabric finish

Legs

Height: 462mm Width: 500mm Depth: 433mm