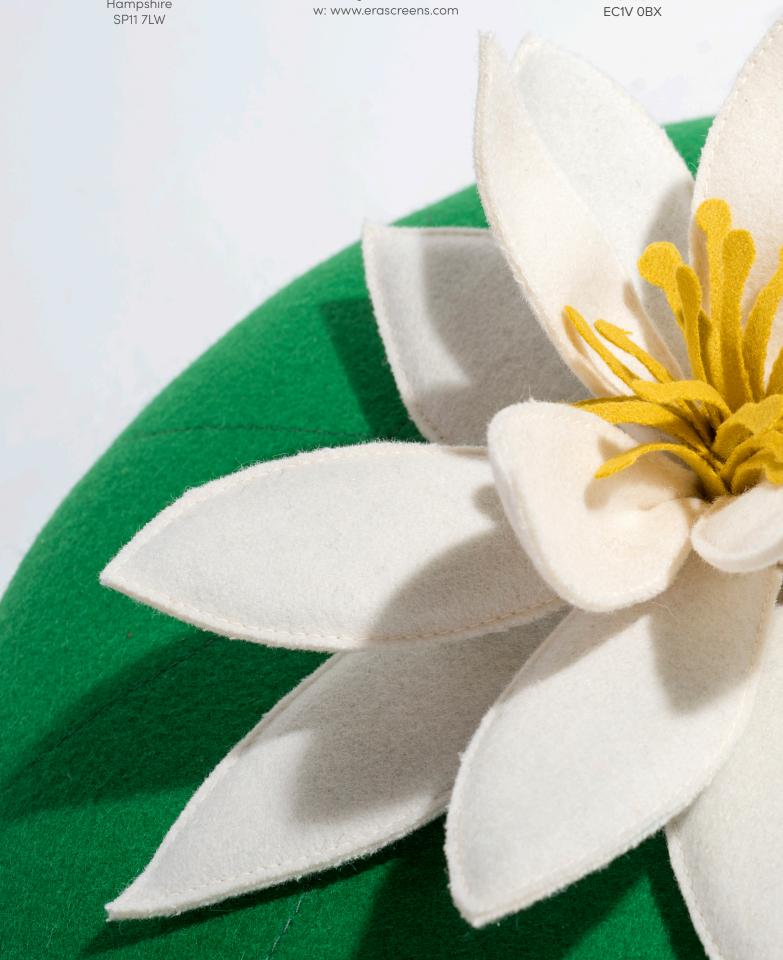

rics, as single or dual colour due to the stitched cover

Available in four dedicated sizes as portait or landscape.







Available as single or dual fabric finish

Available as single or dual fabric finish

Width: 1200mm

G E M I N I can be hand crafted to your specific needs, call us with your requirements - 01264 341400

#### Gemini trio

Gemini trio is a set of three pinnable screens which work as a self supported system.

Position at any desired angle to create your Collabaway area.





Additional Gemini screens can be zipped in to make longer runs.



era

bespoke - flexible - service

Head Office Era Park Balksbury Hill Upper Clatford Hampshire SP11 7LW

t: +44 (0) 1264 341400 f: +44 (0) 1264 341444 e: sales@erascreens.com ERA
First floor

10 Great Sutton Street
London
ECTV ORX