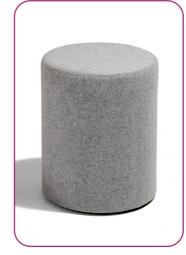

## Lily round

Lily round is offered in two standard sizes and available with 3 feet options; glides, legs or castors.

Available in a variety of fabrics, as single or dual colour due to the stitched top.

Glides

Height: 462mm Diameter: 400mm/500mm

Available as single or dual fabric finish

Legs

Height: 462mm Diameter: 400mm/500mm

Available as single or dual fabric finish

Castors

Height: 462mm Diameter: 400mm/500mm