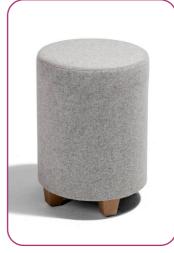

## Lily round

Lily round is offered in two standard sizes and available with 3 feet options; glides, legs or castors.

Available in a variety of fabrics, as single or dual colour due to the stitched top.

Glides

Height: 462mm Diameter: 400mm/500mm

Available as single or dual fabric finish

Legs

Height: 462mm Diameter: 400mm/500mm

Available as single or dual fabric finish

Castors

Height: 462mm Diameter: 400mm/500mm