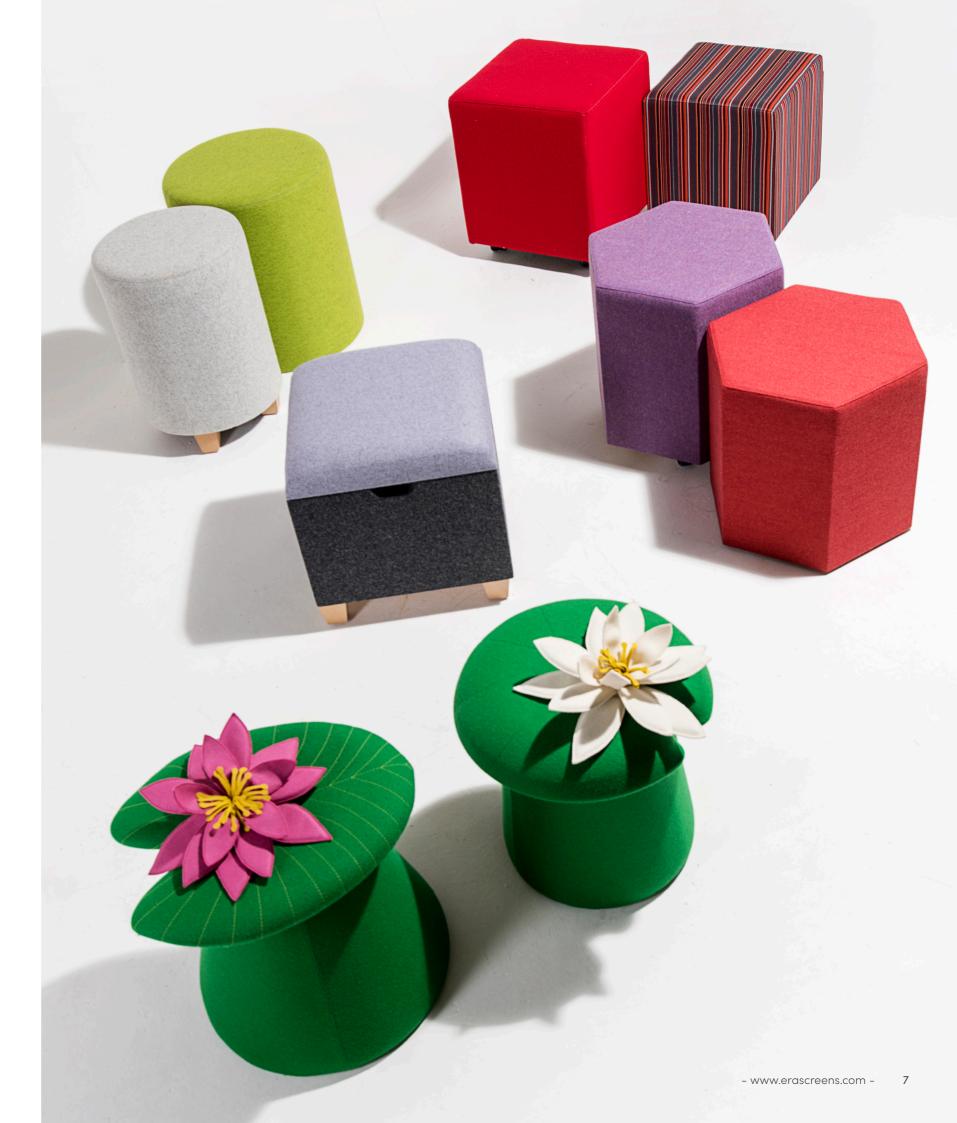

# Lily original

Lily Original is offered in two standard sizes and available with or without the fabric flower.

Available in a variety of fabrics, as single or dual colour due to the stitched top.

Lily 1

Lily flower

Both models available with flower

## Lily round

Lily round is offered in two standard sizes and available with 3 feet options; glides, legs or castors.

Available in a variety of fabrics, as single or dual colour due to the stitched top.

## Lily Square

Lily square is offered in two standard sizes and available with 3 feet options; glides, legs or castors.

Available in a variety of fabrics, as single or dual colour due to the stitched top.