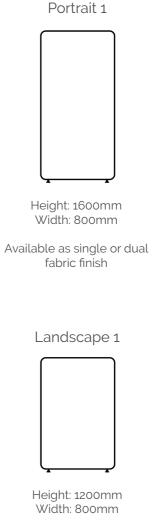

Available in a variety of fabrics, as single or dual colour due to the stitched cover

Available in four dedicated sizes as portait or landscape.

Available as single or dual fabric finish

Available as single or dual fabric finish

Width: 1200mm

G E M I N I can be hand crafted to your specific needs, call us with your requirements - 01264 341400