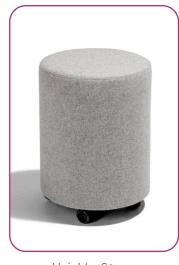

## Lily round

Lily round is offered in two standard sizes and available with 3 feet options; glides, legs or castors.

Available in a variety of fabrics, as single or dual colour due to the stitched top.

Glides

Height: 462mm Diameter: 400mm/500mm

Available as single or dual fabric finish

Legs

Height: 462mm Diameter: 400mm/500mm

Available as single or dual fabric finish

Castors

Height: 462mm Diameter: 400mm/500mm