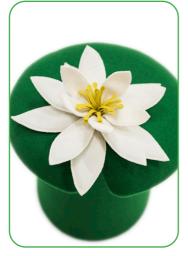

# Lily original

Lily Original is offered in two standard sizes and available with or without the fabric flower.

Available in a variety of fabrics, as single or dual colour due to the stitched top.

Lily 1



Height: 462mm Diameter: 450mm

Available as single or dual fabric finish

Stitch pattern detail available in grey or yellow

Lily 2



Height: 462mm Diameter: 510mm

Available as single or dual fabric finish

Stitch pattern detail available in grey or yellow

Lily flower



Both models available with flower





## Lily round

Lily round is offered in two standard sizes and available with 3 feet options; glides, legs or castors.

Available in a variety of fabrics, as single or dual colour due to the stitched top.

Glides



Height: 462mm Diameter: 400mm/500mm

Available as single or dual fabric finish

Legs



Height: 462mm Diameter: 400mm/500mm

Available as single or dual fabric finish

Castors



Height: 462mm Diameter: 400mm/500mm

Available as single or dual fabric finish

 $L\,I\,L\,Y\,\,can\,be\,hand\,crafted\,to\,your\,specific\,needs, call\,us\,with\,your\,requirements\,-\,01264\,341400$ 

## Lily Square

Lily square is offered in two standard sizes and available with 3 feet options; glides, legs or castors.

Available in a variety of fabrics, as s