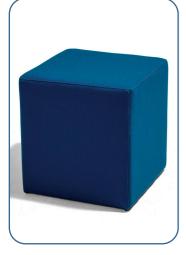

## Lily Square

Lily square is offered in two standard sizes and available with 3 feet options; glides, legs or castors.

Available in a variety of fabrics, as single or dual colour due to the stitched top.

Glides

Height: 462mm Width: 400mm/500mm Depth: 400mm/500mm

Available as single or dual fabric finish

Legs

Height: 462mm Width: 400mm/500mm Depth: 400mm/500mm

Available as single or dual fabric finish

Castors