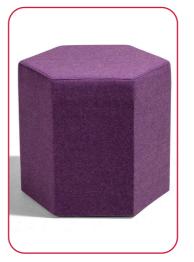

## Lily Square

Lily square is offered in two standard sizes and available with 3 feet options; glides, legs or castors.

Available in a variety of fabrics, as single or dual colour due to the stitched top.

Glides

Height: 462mm Width: 400mm/500mm Depth: 400mm/500mm

Available as single or dual fabric finish

Legs

Height: 462mm Width: 400mm/500mm Depth: 400mm/500mm

Available as single or dual fabric finish

Castors