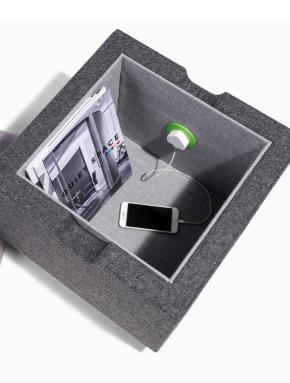

### Lily storage

Lily can be upgraded to Lily storage to include a hidden storage section within the stool. Supplied with a removable cushion lid and on wooden legs as standard.

Available in a variety of fabrics, as single or dual colour due to the removabl top.

#### Storage

Height: 462mm Width: 500mm Depth: 500mm

Upgrade to Lily storage to include dedicated internal storage.

Dedicated hand slots to easily remove the cushion.

Add a Pip unit to enable a charge point.