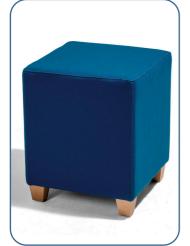

## Lily Square

Lily square is offered in two standard sizes and available with 3 feet options; glides, legs or castors.

Available in a variety of fabrics, as single or dual colour due to the stitched top.

Glides

Height: 462mm Width: 400mm/500mm Depth: 400mm/500mm

Available as single or dual fabric finish

Legs

Height: 462mm Width: 400mm/500mm Depth: 400mm/500mm

Available as single or dual fabric finish

Castors